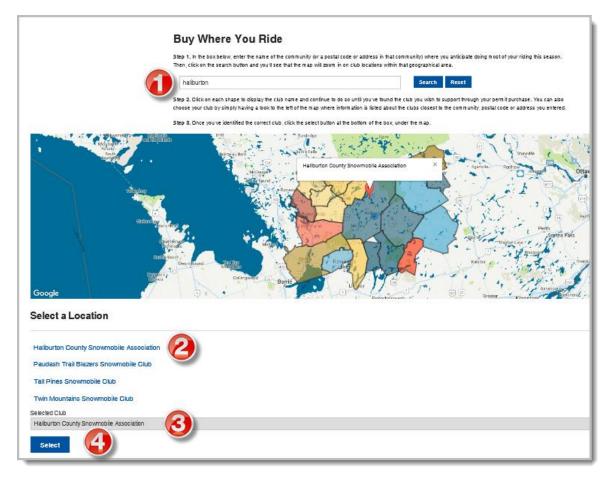

# How to Change or Select a Club

- 1. Type the name of the club or area and click 'Search'. You may also click on the map to get a list of clubs within a district.
- 2. Scroll down and click on the name of the desired club below the map.
- 3. Confirm that the desired club is listed under 'Selected Club'.
- 4. Click 'Select' to continue with your purchase.