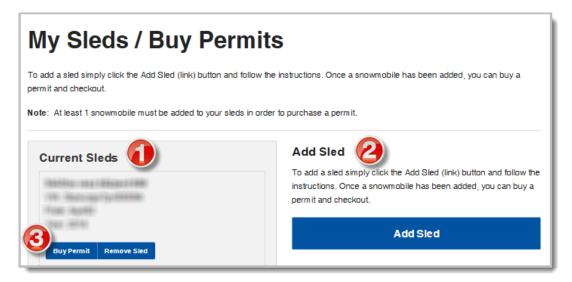

#### Update Your Sled(s) and Purchase Permit(s)

- 1. Review Current Sleds. Click 'Remove Sleds' if you wish to remove sleds that you no longer own.
- 2. Click 'Add Sled' if you wish to add additional sleds to your account.
- 3. Click 'Buy Permit' to begin the purchasing process.